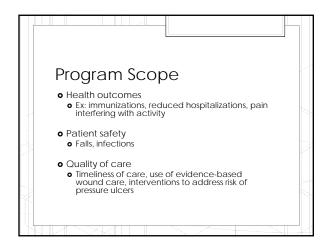

2































7

| What is t                           | he Focus                      | ?                                              |
|-------------------------------------|-------------------------------|------------------------------------------------|
| High Risk                           | High Volume                   | Problem Prone                                  |
| Risk for serious<br>adverse outcome | Large % of patient population | Inconsistencies of<br>processes or<br>outcomes |
| <ul> <li>A topic may</li> </ul>     | fall into more th             | an one catego                                  |



| Issue                                   | High<br>Risk | High<br>Volume | Problem<br>Prone |
|-----------------------------------------|--------------|------