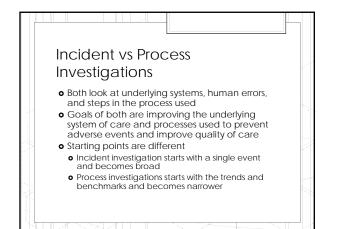

contact for med<br>issues     |              |                | Х                |
| 30 Day re-hospitalization               |              | ?              | Х                |
| Help when calling in                    |              | Х              | Х                |











## Why Root Cause Analysis Is Difficult

- ${\rm o}$  Natural reactions to failure
- Stopping too soon
- False belief in a single reality
- "One Root Cause" Myth
- Human error is generally NOT the cause of the events; it is an indication of a problem with the system

"The point of a human error investigation is to understand why actions and assessments that are now controversial made sense to people at the time. You have to push on people's mistakes until they make sense – relentlessly" Sidney Dekker

















































## 19