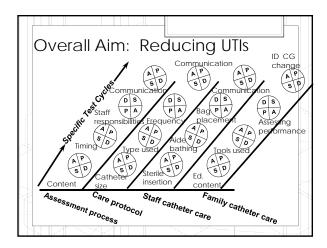

2

7

| What is t                           | he Focus                      | ?                                              |
|-------------------------------------|-------------------------------|------------------------------------------------|
| High Risk                           | High Volume                   | Problem Prone                                  |
| Risk for serious<br>adverse outcome | Large % of patient population | Inconsistencies of<br>processes or<br>outcomes |
| <ul> <li>A topic may</li> </ul>     | fall into more th             | an one catego                                  |

| Issue                                   | High<br>Risk | High<br>Volume | Problem<br>Prone |
|-----------------------------------------|--------------|----------------|------------------|
| Aftercare for joint replacement         |              | Х              |                  |
| Pt with LVAD                            | Х            |                |                  |
| Timely initiation of care below average |              | Х              | Х                |
| HHA supervisory visits                  |              |                | Х                |
| Patients at risk for pressure ulcer     |              | ?              | Х                |
| Stage 4 pressure ulcer                  | Х            |                | ?                |
| Heart failure                           | Х            | ?              | Х                |

| Issue                                   | High<br>Risk | High<br>Volume | Problem<br>Prone |
|-----------------------------------------|--------------|----------------|------------------|
| Diagnosis reporting/coding              | X(a)         | Х              |                  |
| Oxygen therapy                          | (TJC)        | Х              |                  |
| Ventilator therapy                      | Х            |                |                  |
| Emergent care for improper meds         |              |                | Х                |
| Emergent care for respiratory infection |              |                | Х                |
| Improvement in dyspnea                  | Х            |                | ?                |
| Timely MD contact for med<br>issues     |              |                | Х                |
| 30 Day re-hospitalization               |              | ?              | Х                |
| Help when calling in                    |              | Х              | Х                |