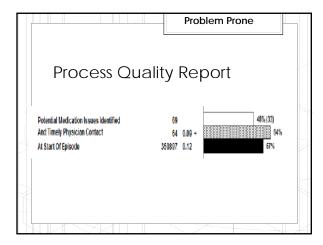

| Issue                                   | High<br>Risk | High<br>Volume | Problem<br>Prone |
|-----------------------------------------|--------------|----------------|------------------|
| Diagnosis reporting/coding              | X(a)         | Х              |                  |
| Oxygen therapy                          | (TJC)        | Х              |                  |
| Ventilator therapy                      | Х            |                |                  |
| Emergent care for improper meds         |              |                | Х                |
| Emergent care for respiratory infection |              |                | Х                |
| Improvement in dyspnea                  | Х            |                | ?                |
| Timely MD contact for med<br>issues     |              |                | Х                |
| 30 Day re-hospitalization               |              | ?              | Х                |
| Help when calling in                    |              | Х              | Х                |