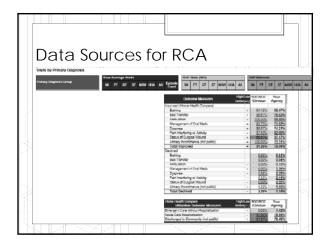

ed<br>issues     |              |                | Х                |
| 30 Day re-hospitalization               |              | ?              | Х                |
| Help when calling in                    |              | Х              | Х                |











## Why Root Cause Analysis Is Difficult

- ${\rm o}$  Natural reactions to failure
- Stopping too soon
- False belief in a single reality
- "One Root Cause" Myth
- Human error is generally NOT the cause of the events; it is an indication of a problem with the system

"The point of a human error investigation is to understand why actions and assessments that are now controversial made sense to people at the time. You have to push on people's mistakes until they make sense – relentlessly" Sidney Dekker

















































## 19