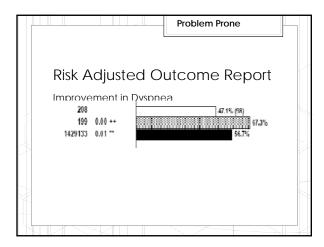

| ſ            |                                      | High   | n Risk  |           | 7  |
|--------------|--------------------------------------|--------|---------|-----------|----|
|              | SENSORY STATUS                       |        |         |           |    |
|              | Sensory Status                       |        |         |           |    |
|              | Vision impairment (0-2)              | 0.18   | 0.17    | 0.28 **   | 1  |
|              | Hearing impairment (0-2)             | 0.24   | 0.25    | 0.38 **   |    |
|              | Verbal content understanding (0-3)   | 0.24   | 0.23    | 0.50 **   |    |
|              | Speech/language (0-5)                | 0.36   | 0.33+   | 0.58 **   |    |
|              | Pain interfering with activity (0-4) | 2.52   | 2.57    | 2.27 **   | 10 |
|              | PHYSIOLOGICAL STATUS                 |        |         |           |    |
|              | Respiratory                          |        |         |           |    |
| $\mathbb{P}$ | Dyspnea (0-4)                        | 0.95   | 0.90    | 1.39 **   | _7 |
|              | Oxygen therapy (%)                   | 30.23% | 29.58%  | 15.94% ** |    |
| 1            | Ventilator therapy (%)               | 0.17%  | 0.18%   | 0.14%     | :  |
| $\leq$       | CPAP / BPAP therapy (%)              | 7.01%  | 5.12%++ | 2.77% **  |    |
|              |                                      |        |         |           |    |
|              |                                      | $\sim$ | 1       |           |    |

| Issue                                   | High<br>Risk | High<br>Volume | Problem<br>Prone |
|-----------------------------------------|--------------|----------------|------------------|
| Diagnosis reporting/coding              | X(a)         | Х              |                  |
| Oxygen therapy                          | (TJC)        | Х              |                  |
| Ventilator therapy                      | Х            |                |                  |
| Emergent care for improper meds         |              |                | Х                |
| Emergent care for respiratory infection |              |                | Х                |
| Improvement in dyspnea                  | Х            |                | ?                |
| Timely MD contact for med<br>issues     |              |                | Х                |
| 30 Day re-hospitalization               |              | ?              | Х                |
| Help when calling in                    |              | Х              | Х                |