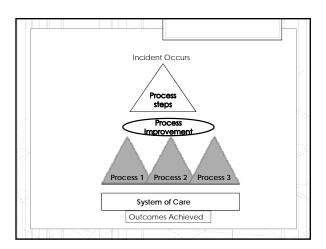

ontact for med<br>issues     |              |                | Х                |
| 30 Day re-hospitalization               |              | ?              | Х                |
| Help when calling in                    |              | Х              | Х                |











## Why Root Cause Analysis Is Difficult

- ${\rm o}$  Natural reactions to failure
- Stopping too soon
- False belief in a single reality
- "One Root Cause" Myth
- Human error is generally NOT the cause of the events; it is an indication of a problem with the system

"The point of a human error investigation is to understand why actions and assessments that are now controversial made sense to people at the time. You have to push on people's mistakes until they make sense – relentlessly" Sidney Dekker

















































## 19