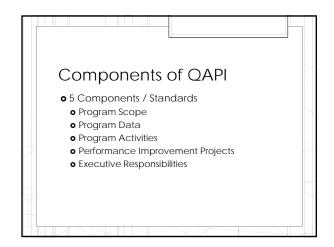

2































7

| What is t                           | he Focus                      | ?                                              |
|-------------------------------------|-------------------------------|------------------------------------------------|
| High Risk                           | High Volume                   | Problem Prone                                  |
| Risk for serious<br>adverse outcome | Large % of patient population | Inconsistencies of<br>processes or<br>outcomes |
| <ul> <li>A topic may</li> </ul>     | fall into more th             | an one catego                                  |



| Issue                                   | High<br>Risk | High<br>Volume | Problem<br>Prone |
|-----------------------------------------|--------------|-