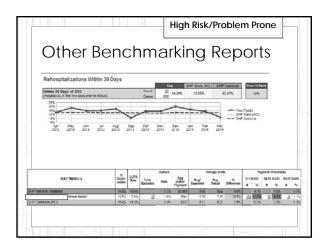

| HHCAHPS Data           A review of HHCAHPS data identified the following trend:           Q22: In the last 2 months of care, when you contacted this agency's office did you get the hdp or advice you needed?           P           Date Range           12 month average         12 month average           7/1/11 - 6/30/12         94%           90%         7/1/11 - 6/30/12           10/1/2 - 9/30/13         87%           10/1/2 - 3/31/31         84%           86%         86%                                                                                                                                                                                                                                                                                                                                                                                                                                                                                                                                                                                                                                                                                                                                                                                                                                                                                                                                                                                                                                                                                                                                                                                                                                                                                                                                                                                                                                                                                                                                                                            |                             |                |                        |                            |
|----------------------------------------------------------------------------------------------------------------------------------------------------------------------------------------------------------------------------------------------------------------------------------------------------------------------------------------------------------------------------------------------------------------------------------------------------------------------------------------------------------------------------------------------------------------------------------------------------------------------------------------------------------------------------------------------------------------------------------------------------------------------------------------------------------------------------------------------------------------------------------------------------------------------------------------------------------------------------------------------------------------------------------------------------------------------------------------------------------------------------------------------------------------------------------------------------------------------------------------------------------------------------------------------------------------------------------------------------------------------------------------------------------------------------------------------------------------------------------------------------------------------------------------------------------------------------------------------------------------------------------------------------------------------------------------------------------------------------------------------------------------------------------------------------------------------------------------------------------------------------------------------------------------------------------------------------------------------------------------------------------------------------------------------------------------------|-----------------------------|----------------|------------------------|----------------------------|
| A review of HHCAHPS data identified the following trend:           Q.22: In the last 2 months of care, when you contacted this agency's office did you get the help or advice you needed?           P           Date Range         % Yes         C2 Scare         Comments           12 month average         0         7/1/12 - 6/30/12         94%         90%           7/1/12 - 6/30/13         0.7%         0.97%         0           7/1/12 - 9/30-12         84%         90%         0           10/1/12 22/31/12         93%         91%         1           10/1/12 23/31/12         93%         91%         1 <th></th> <th></th> <th></th> <th></th>                                                                                                                                                                                                                                                                                                                                                                                                                                                                                                                                                                                                                                                                                                                                                                                                                                                                                                                                                                                                                                                                                                                                                                                                                                                                                                                                                                                                      |                             |                |                        |                            |
| A review of HHCAHPS data identified the following trend:         Q 22: In the last 2 months of care, when you contacted this agency's office did you get the help or advice you needed?           Image: The set of the s |                             | <u> </u>       | 4 -                    |                            |
| Q         22: in the last 2 months of care, when you contacted this agency's office did you get<br>the help or advice you needed?           E         Date Range         % Yes         C2 Score         Comments           12 month average         12 month average         12         12         12         12         12         12         12         12         12         12         12         12         12         12         12         12         12         12         12         12         12         12         12         12         12         12         12         12         12         12         12         12         12         12         12         12         12         12         12         12         12         12         12         12         12         12         12         12         12         12         12         12         12         12         12         12         12         12         12         12         12         12         12         12         12         12         12         12         12         12         12         12         12         12         12         12         12         12         12         12         12         12         12                                                                                                                                                                                                                                                                                                                                                                                                                                                                                                                                                                                                                                                                                                                                                                                                                                                |                             | s Da           | ta                     |                            |
| Q         22: in the last 2 months of care, when you contacted this agency's office did you get<br>the help or advice you needed?           E         Date Range         % Yes         C2 Score         Comments           12 month average         12 month average         12         12         12         12         12         12         12         12         12         12         12         12         12         12         12         12         12         12         12         12         12         12         12         12         12         12         12         12         12         12         12         12         12         12         12         12         12         12         12         12         12         12         12         12         12         12         12         12         12         12         12         12         12         12         12         12         12         12         12         12         12         12         12         12         12         12         12         12         12         12         12         12         12         12         12         12         12         12         12         12         12         12         12                                                                                                                                                                                                                                                                                                                                                                                                                                                                                                                                                                                                                                                                                                                                                                                                                                                |                             |                |                        |                            |
| B         % Yes         C2 Score         Comments           12 month average         12 mon                                                                                                                                                                                                                                                                                                                                                                                                                                                                                                                                           | A review of HHCAHPS dat     | a identified ( | the following trend:   |                            |
| B         Stress         C2 Score         Comments           12 month average         7/1/11 - 6/30/12         94%         90%         7/1/2/12 - 6/30/13         84%         90%         7/1/2/12 - 6/30/13         84%         90%         7/1/12 - 9/30 - 12         84%         90%         10/1/12 - 12/31/12         93%         91%         10/1/12 - 3/1/12         93%         91%         10/1/12 - 3/1/12         93%         91%         10/1/12 - 3/1/12         93%         91%         10/1/12 - 3/1/12         93%         91%         10/1/12 - 3/1/12         93%         91%         10/1/12 - 3/1/12         93%         91%         10/1/12 - 3/1/12         93%         91%         10/1/12 - 3/1/12         93%         91%         10/1/12 - 3/1/12         93%         91%         10/1/12 - 3/1/12         93%         91%         10/1/12 - 3/1/12         93%         91%         10/1/12 - 3/1/12         93%         91%         10/1/12 - 3/1/12         10/1/12 - 3/1/12         10/1/12 - 3/1/12         10/1/12 - 3/1/12         10/1/12 - 3/1/12         10/1/12 - 3/1/12         10/1/12 - 3/1/12         10/1/12 - 3/1/12         10/1/12 - 3/1/12         10/1/12 - 3/1/12         10/1/12 - 3/1/12         10/1/12 - 3/1/12         10/1/12 - 3/1/12         10/1/12 - 3/1/12         10/1/12 - 3/1/12         10/1/12 - 3/1/12         10/1/12 - 3/1/12         <                                                                                                                                                                                                                                                                                                                                                                                                                                                                                                                                                                                                                                                            |                             |                | a you contacted this a | gency's office did you get |
| 12 month average           7/1/11 - 6/30/12         94%           90%           7/1/2/2 - 6/30/13         87%           Quarterly Trends           7/1/12 - 9/30-12         84%           90%           10/1/12 12/31/12         93%           91%           11/1/13 - 3/1/11         81%                                                                                                                                                                                                                                                                                                                                                                                                                                                                                                                                                                                                                                                                                                                                                                                                                                                                                                                                                                                                                                                                                                                                                                                                                                                                                                                                                                                                                                                                                                                                                                                                                                                                                                                                                                            | the help or advice you need | ed?            |                        |                            |
| ///11 - 6/30/12         94%         90%           7/12/12 - 6/30/13         97%         87%           Quarterly Trends         7/1/12 - 9/30-12         84%         90%           10/1/12 - 12/31/12         95%         91%         10/1/12 - 3/1/31           11/11 - 3/31/31         84%         90%         10/1/12 - 3/1/31                                                                                                                                                                                                                                                                                                                                                                                                                                                                                                                                                                                                                                                                                                                                                                                                                                                                                                                                                                                                                                                                                                                                                                                                                                                                                                                                                                                                                                                                                                                                                                                                                                                                                                                                     | E<br>Date Range             | % Yes          | C2 Score               | Comments                   |
| 7/12/12 - 6/30/13         0.7%         0.9%           Quarterly Trends         0         0         0         0         0         0         0         0         0         0         0         0         0         0         0         0         0         0         0         0         0         0         0         0         0         0         0         0         0         0         0         0         0         0         0         0         0         0         0         0         0         0         0         0         0         0         0         0         0         0         0         0         0         0         0         0         0         0         0         0         0         0         0         0         0         0         0         0         0         0         0         0         0         0         0         0         0         0         0         0         0         0         0         0         0         0         0         0         0         0         0         0         0         0         0         0         0         0         0         0                                                                                                                                                                                                                                                                                                                                                                                                                                                                                                                                                                                                                                                                                                                                                                                                                                                                                                                                                       | 12 month avera              | age            |                        |                            |
| Operating         Operating <t< td=""><td>7/1/11 - 6/30/12</td><td>94%</td><td>90%</td><td></td></t<>                                                                                                                                                                                                                                                                                                                                                                                                                                                                                                                                                                                              | 7/1/11 - 6/30/12            | 94%            | 90%                    |                            |
| //l/12-9/30-12         84%         90%           10/l/12/2/31/12         95%         91%           11/l/13-03/15/1         84%         87%                                                                                                                                                                                                                                                                                                                                                                                                                                                                                                                                                                                                                                                                                                                                                                                                                                                                                                                                                                                                                                                                                                                                                                                                                                                                                                                                                                                                                                                                                                                                                                                                                                                                                                                                                                                                                                                                                                                           | 7/12/12 - 6/30/13           | 87%            | 89%                    |                            |
| 10/1/12 12/31/12 93% 91%<br>1/1/13 - 3/31/31 84% 87%                                                                                                                                                                                                                                                                                                                                                                                                                                                                                                                                                                                                                                                                                                                                                                                                                                                                                                                                                                                                                                                                                                                                                                                                                                                                                                                                                                                                                                                                                                                                                                                                                                                                                                                                                                                                                                                                                                                                                                                                                 | Quarterly Tren              | ids            |                        |                            |
| 1/1/13 - 3/31/31 84% 87%                                                                                                                                                                                                                                                                                                                                                                                                                                                                                                                                                                                                                                                                                                                                                                                                                                                                                                                                                                                                                                                                                                                                                                                                                                                                                                                                                                                                                                                                                                                                                                                                                                                                                                                                                                                                                                                                                                                                                                                                                                             | 7/1/12 - 9/30-12            | 84%            | 90%                    |                            |
|                                                                                                                                                                                                                                                                                                                                                                                                                                                                                                                                                                                                                                                                                                                                                                                                                                                                                                                                                                                                                                                                                                                                                                                                                                                                                                                                                                                                                                                                                                                                                                                                                                                                                                                                                                                                                                                                                                                                                                                                                                                                      | 10/1/12-12/31/12            | 93%            | 91%                    |                            |
| 4/1/13 - 6/30/13 86% 86%                                                                                                                                                                                                                                                                                                                                                                                                                                                                                                                                                                                                                                                                                                                                                                                                                                                                                                                                                                                                                                                                                                                                                                                                                                                                                                                                                                                                                                                                                                                                                                                                                                                                                                                                                                                                                                                                                                                                                                                                                                             | 1/1/13 - 3/31/31            | 84%            | 87%                    |                            |
|                                                                                                                                                                                                                                                                                                                                                                                                                                                                                                                                                                                                                                                                                                                                                                                                                                                                                                                                                                                                                                                                                                                                                                                                                                                                                                                                                                                                                                                                                                                                                                                                                                                                                                                                                                                                                                                                                                                                                                                                                                                                      | 4/1/13 - 6/30/13            | 86%            | 86%                    |                            |
|                                                                                                                                                                                                                                                                                                                                                                                                                                                                                                                                                                                                                                                                                                                                                                                                                                                                                                                                                                                                                                                                                                                                                                                                                                                                                                                                                                                                                                                                                                                                                                                                                                                                                                                                                                                                                                                                                                                                                                                                                                                                      |                             |                |                        |                            |
|                                                                                                                                                                                                                                                                                                                                                                                                                                                                                                                                                                                                                                                                                                                                                                                                                                                                                                                                                                                                                                                                                                                                                                                                                                                                                                                                                                                                                                                                                                                                                                                                                                                                                                                                                                                                                                                                                                                                                                                                                                                                      |                             |                |                        |                            |
|                                                                                                                                                                                                                                                                                                                                                                                                                                                                                                                                                                                                                                                                                                                                                                                                                                                                                                                                                                                                                                                                                                                                                                                                                                                                                                                                                                                                                                                                                                                                                                                                                                                                                                                                                                                                                                                                                                                                                                                                                                                                      |                             |                |                        |                            |