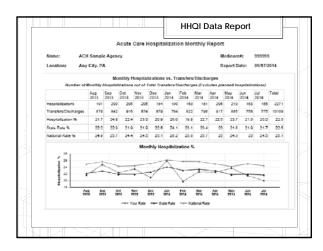

| 654896104     | Chis          | Ron                         | М         | 05/11/1925        | 10/22/2010      | 01/27/2011  |
|   | Emergent (    | Care for Woun | d Infections, Deterio       | orating W | ound Status       |                 |             |
|   | Complete Data | Cases: 379    | Number of Events: 1         | Agen      | y Incidence: 0.3% | Reference Incid | ence: 1.2%  |
| 5 | Patient ID    | Last Name     | First Name                  | Gender    | Birth Date        | SOC/ROC         | DC/Transfer |
|   | 601714911     | Patterson     | Cindy                       | F         | 10/03/1938        | 10/22/2011      | 12/23/2011  |
|   |               | insk          |                             |           |                   |                 |             |















| HHCAHPS Data           A review of HHCAHPS data identified the following trend:           Q22: In the last 2 months of care, when you contacted this agency's office did you get the hdp or advice you needed?           P           Date Range           12 month average         12 month average           7/1/11 - 6/30/12         94%           90%         7/1/11 - 6/30/12           10/1/2 - 9/30/13         87%           10/1/2 - 3/31/31         84%           86%         86%