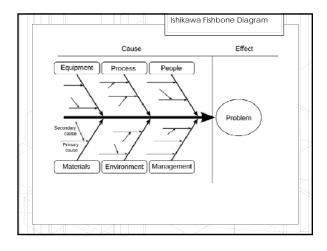

ct for med<br>issues     |              |                | Х                |
| 30 Day re-hospitalization               |              | ?              | Х                |
| Help when calling in                    |              | Х              | Х                |











## Why Root Cause Analysis Is Difficult

- ${\rm o}$  Natural reactions to failure
- Stopping too soon
- False belief in a single reality
- "One Root Cause" Myth
- Human error is generally NOT the cause of the events; it is an indication of a problem with the system

"The point of a human error investigation is to understand why actions and assessments that are now controversial made sense to people at the time. You have to push on people's mistakes until they make sense – relentlessly" Sidney Dekker

















































## 19