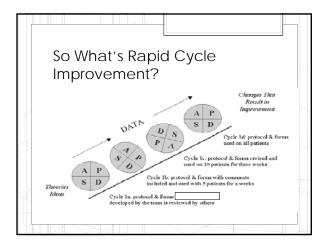

|              |                | Х                |
| 30 Day re-hospitalization               |              | ?              | Х                |
| Help when calling in                    |              | Х              | Х                |











## Why Root Cause Analysis Is Difficult

- ${\rm o}$  Natural reactions to failure
- Stopping too soon
- False belief in a single reality
- "One Root Cause" Myth
- Human error is generally NOT the cause of the events; it is an indication of a problem with the system

"The point of a human error investigation is to understand why actions and assessments that are now controversial made sense to people at the time. You have to push on people's mistakes until they make sense – relentlessly" Sidney Dekker

















































## 19