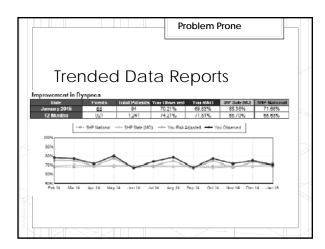

| Issue                                   | High<br>Risk | High<br>Volume | Problem<br>Prone |
|-----------------------------------------|--------------|----------------|------------------|
| Diagnosis reporting/coding              | X(a)         | Х              |                  |
| Oxygen therapy                          | (TJC)        | Х              |                  |
| Ventilator therapy                      | Х            |                |                  |
| Emergent care for improper meds         |              |                | Х                |
| Emergent care for respiratory infection |              |                | Х                |
| Improvement in dyspnea                  | Х            |                | ?                |
| Timely MD contact for med<br>issues     |              |                | Х                |
| 30 Day re-hospitalization               |              | ?              | Х                |
| Help when calling in                    |              | Х              | Х                |