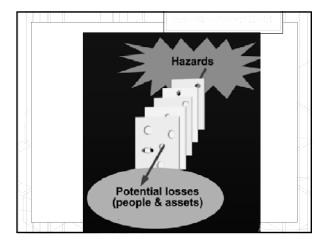

## Why Root Cause Analysis Is Difficult

- ${\rm o}$  Natural reactions to failure
- Stopping too soon
- False belief in a single reality
- "One Root Cause" Myth
- Human error is generally NOT the cause of the events; it is an indication of a problem with the system

"The point of a human error investigation is to understand why actions and assessments that are now controversial made sense to people at the time. You have to push on people's mistakes until they make sense – relentlessly" Sidney Dekker