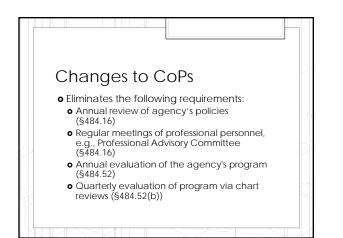

2































7

| What is t                           | he Focus                      | ?                                              |
|-------------------------------------|-------------------------------|------------------------------------------------|
| High Risk                           | High Volume                   | Problem Prone                                  |
| Risk for serious<br>adverse outcome | Large % of patient population | Inconsistencies of<br>processes or<br>outcomes |
| <ul> <li>A topic may</li> </ul>     | fall into more th             | an one catego                                  |



| Issue                                   | High<br>Risk | High<br>Volume | Problem<br>Prone |
|-----------------------------------------|--------------