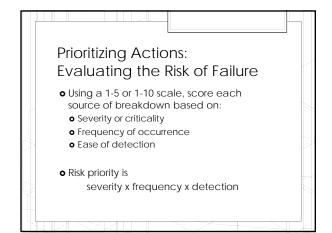

r>issues     |              |                | Х                |
| 30 Day re-hospitalization               |              | ?              | Х                |
| Help when calling in                    |              | Х              | Х                |











## Why Root Cause Analysis Is Difficult

- ${\rm o}$  Natural reactions to failure
- Stopping too soon
- False belief in a single reality
- "One Root Cause" Myth
- Human error is generally NOT the cause of the events; it is an indication of a problem with the system

"The point of a human error investigation is to understand why actions and assessments that are now controversial made sense to people at the time. You have to push on people's mistakes until they make sense – relentlessly" Sidney Dekker

















































## 19