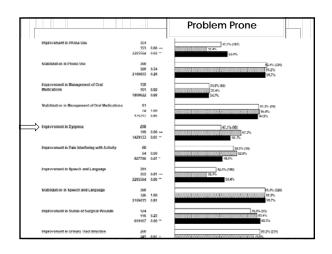

| Issue                                   | High<br>Risk | High<br>Volume | Problem<br>Prone |
|-----------------------------------------|--------------|----------------|------------------|
| Diagnosis reporting/coding              | X(a)         | Х              |                  |
| Oxygen therapy                          | (TJC)        | Х              |                  |
| Ventilator therapy                      | Х            |                |                  |
| Emergent care for improper meds         |              |                | Х                |
| Emergent care for respiratory infection |              |                | Х                |
| Improvement in dyspnea                  | Х            |                | ?                |
| Timely MD contact for med<br>issues     |              |                | Х                |
| 30 Day re-hospitalization               |              | ?              | Х                |
| Help when calling in                    |              | Х              | Х                |