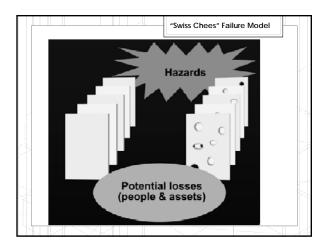

## Why Root Cause Analysis Is Difficult

- ${\rm o}$  Natural reactions to failure
- Stopping too soon
- False belief in a single reality
- "One Root Cause" Myth
- Human error is generally NOT the cause of the events; it is an indication of a problem with the system

"The point of a human error investigation is to understand why actions and assessments that are now controversial made sense to people at the time. You have to push on people's mistakes until they make sense – relentlessly" Sidney Dekker