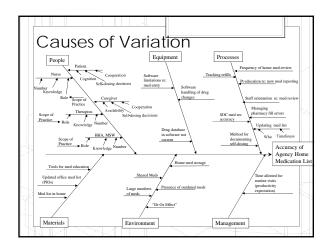

or med<br>issues     |              |                | Х                |
| 30 Day re-hospitalization               |              | ?              | Х                |
| Help when calling in                    |              | Х              | Х                |











## Why Root Cause Analysis Is Difficult

- ${\rm o}$  Natural reactions to failure
- Stopping too soon
- False belief in a single reality
- "One Root Cause" Myth
- Human error is generally NOT the cause of the events; it is an indication of a problem with the system

"The point of a human error investigation is to understand why actions and assessments that are now controversial made sense to people at the time. You have to push on people's mistakes until they make sense – relentlessly" Sidney Dekker

















































## 19