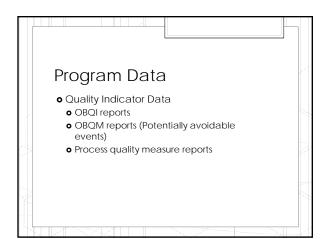

2































7

| What is t                           | he Focus                      | ?                                              |
|-------------------------------------|-------------------------------|------------------------------------------------|
| High Risk                           | High Volume                   | Problem Prone                                  |
| Risk for serious<br>adverse outcome | Large % of patient population | Inconsistencies of<br>processes or<br>outcomes |
| <ul> <li>A topic may</li> </ul>     | fall into more th             | an one catego                                  |



| Issue                                   | High<br>Risk | High<br>Volume | Problem<br>Prone |
|-----------------------------------------|--------------|--------