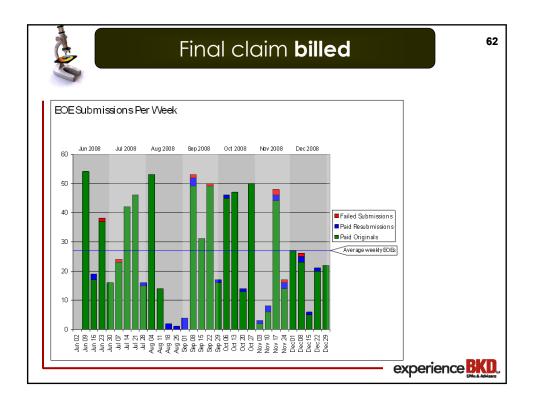

| SUGRESS | BKD Health Care Group<br>Home Health Operations Dashboard Reports<br>Billing Operations Performance Trend Analysis<br>Your Home Care | 70                    |
|---------|--------------------------------------------------------------------------------------------------------------------------------------|-----------------------|
|         | Total Days in Accounts Receivable                                                                                                    |                       |
|         | 100<br>00<br>00<br>00<br>00<br>00<br>00<br>00<br>00<br>00                                                                            |                       |
|         | Percent of Total Accounts Receivable Older Than 120 Days                                                                             |                       |
|         | 500<br>540<br>1950<br>1950<br>1950<br>1950<br>1950<br>1950<br>1950<br>195                                                            |                       |
|         | Total Cash Collected as a Percent of Net Revenues                                                                                    |                       |
|         | 100 %                                                                                                                                |                       |
|         | Bad Debt Writeoffs as a Percent of Net Revenues                                                                                      |                       |
|         | 100<br>100<br>100<br>100<br>100<br>100<br>100<br>100                                                                                 |                       |
|         | Actual Performance                                                                                                                   |                       |
|         | BKD Health Care Group   www.bbd.com Guestions? Contact M. Aaron Little at mittle@bbd.com.                                            |                       |
|         |                                                                                                                                      | experience <b>BKD</b> |