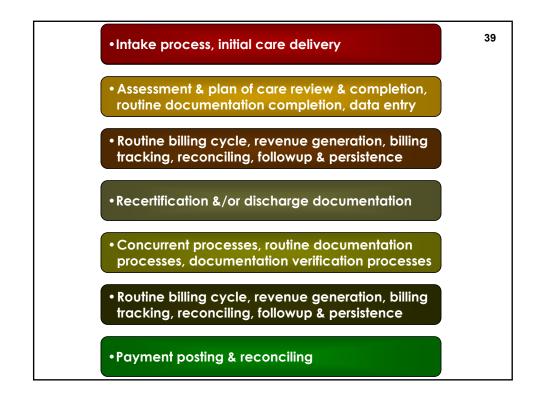

nce Range           |                     |                                    |
|---------------------------|-----------------------------|---------------------|------------------------------------|
| Measures                  | Healthy                     | Moderate            | Poor                               |
| DAR/DSO                   | 25 days/<br>40 days or less | 35 days/<br>45 days | 45 days or more<br>60 days or more |
| AR older than<br>120 days | 2% or less                  | 5%                  | 10% or more                        |
| Collections               | Higher than<br>100%         | 100%                | Less than<br>100%                  |
| Writeoffs                 | 0%                          | 2%                  | More than<br>3%                    |















































|          | Prebilling audit                                                                                                             | 60     |
|----------|------------------------------------------------------------------------------------------------------------------------------|--------|
| <b>S</b> |                                                                                                                              |        |
| CI       | Sample Home Health Agency<br>Peobling Checklist for Medicare Home Health Final Claim Billing<br>January 31, 2010             |        |
|          | tatient Loten Doe Episode Dates: 11/2809 to 01/26/10<br>he totixwra has been verified for this Medicare home health episode. |        |
|          |