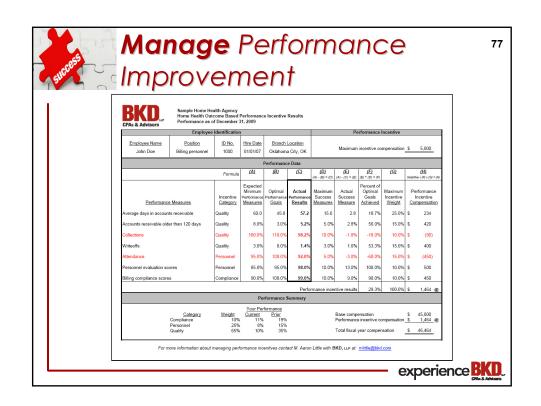

## Attachment C

Sample Performance Incentive Worksheet

| Employee Identification                 |                                    |                              |                                                       |                                             |                                            | Performance Incentive                            |                                     |                                                   |                                       |                                           |
|-----------------------------------------|------------------------------------|------------------------------|-------------------------------------------------------|---------------------------------------------|--------------------------------------------|--------------------------------------------------|-------------------------------------|---------------------------------------------------|---------------------------------------|-------------------------------------------|
| <u>Employee Name</u><br>John Doe        | Position<br>Billing personnel      | <u>ID No.</u><br>1000        | <u>Hire Date</u><br>01/01/07                          | <u>Branch Location</u><br>Oklahoma City, OK |                                            | Maximum incentive compensation <u>\$ 5,000</u>   |                                     |                                                   |                                       |                                           |
| Performance Data                        |                                    |                              |                                                       |                                             |                                            |                                                  |                                     |                                                   |                                       |                                           |
|                                         |                                    | Formula                      | <u>(A)</u>                                            | <u>(B)</u>                                  | <u>(C)</u>                                 | <u>(D)</u><br>(A) - (B) = (D)                    | (E)<br>(A) - (C) = (E)              | <b>(F)</b><br>(E) ÷ (D) = (F)                     | <u>(G)</u>                            | <b>(H)</b><br>Incentive x (F) x (G) = (H) |
| Performance Measures                    |                                    | Incentive<br><u>Category</u> | Expected<br>Minimum<br>Performance<br><u>Measures</u> | Optimal<br>Performance<br><u>Goals</u>      | Actual<br>Performance<br><u>Results</u>    | Maximum<br>Success<br><u>Measures</u>            | Actual<br>Success<br><u>Measure</u> | Percent of<br>Optimal<br>Goals<br><u>Achieved</u> | Maximum<br>Incentive<br><u>Weight</u> | Performance<br>Incentive<br>Compensation  |
| Average days in accounts receivable     |                                    | Quality                      | 60.0                                                  | 45.0                                        | 57.2                                       | 15.0                                             | 2.8                                 | 18.7%                                             | 25.0%                                 | \$ 234                                    |
| Accounts receivable older than 120 days |                                    | Quality                      | 8.0%                                                  | 3.0%                                        | 5.2%                                       | 5.0%                                             | 2.8%                                | 56.0%                                             | 15.0%                                 | \$ 420                                    |
| Collections                             |                                    | Quality                      | 100.0%                                                | 110.0%                                      | <mark>98.2</mark> %                        | 10.0%                                            | -1.8%                               | -18.0%                                            | 10.0%                                 | \$ (90)                                   |
| Writeoffs                               |                                    | Quality                      | 3.0%                                                  | 0.0%                                        | 1.4%                                       | 3.0%                                             | 1.6%                                | 53.3%                                             | 15.0%                                 | \$ 400                                    |
| Attendance                              |                                    | Personnel                    | 95.0%                                                 | 100.0%                                      | 92.0%                                      | 5.0%                                             | -3.0%                               | -60.0%                                            | 15.0%                                 | \$ (450)                                  |
| Personnel evaluation scores             |                                    | Personnel                    | 85.0%                                                 | 95.0%                                       | 98.0%                                      | 10.0%                                            | 13.0%                               | 100.0%                                            | 10.0%                                 | \$ 500                                    |
| Billing compliance scores               |                                    | Compliance                   | 90.0%                                                 | 100.0%                                      | 99.0%                                      | 10.0%                                            | 9.0%                                | 90.0%                                             | 10.0%                                 | \$ 450                                    |
| Perfo                                   |                                    |                              |                                                       |                                             |                                            | rmance incentive results 29.3% 100.0% \$ 1,464 @ |                                     |                                                   |                                       |                                           |
| Performance Summary                     |                                    |                              |                                                       |                                             |                                            |                                                  |                                     |                                                   |                                       |                                           |
|                                         | <u>Weight</u><br>10%<br>25%<br>65% | <u>Current</u><br>11%<br>8%  | f <u>ormance</u><br><u>Prior</u><br>19%<br>15%<br>35% |                                             | Performance incentive compensation \$ 1,40 |                                                  |                                     |                                                   | <u>\$ 1,464</u> @                     |                                           |