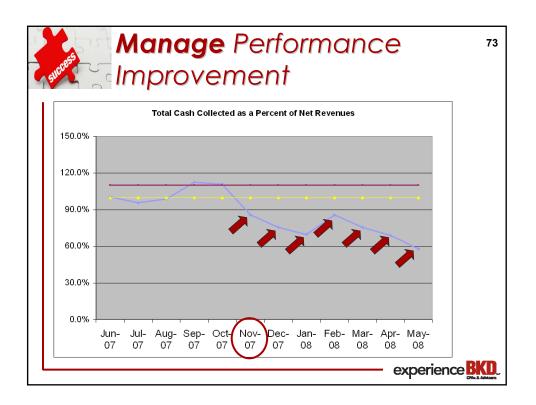

| SUGRESS | BKD Health Care Group<br>Home Health Operations Dashboard Reports<br>Billing Operations Performance Trend Analysis<br>Your Home Care | 70                    |
|---------|--------------------------------------------------------------------------------------------------------------------------------------|-----------------------|
|         | Total Days in Accounts Receivable                                                                                                    |                       |
|         | 100<br>00<br>00<br>00<br>00<br>00<br>00<br>00<br>00<br>00                                                                            |                       |
|         | Percent of Total Accounts Receivable Older Than 120 Days                                                                             |                       |
|         | 500<br>540<br>1950<br>1950<br>1950<br>1950<br>1950<br>1950<br>1950<br>195                                                            |                       |
|         | Total Cash Collected as a Percent of Net Revenues                                                                                    |                       |
|         | 100 %                                                                                                                                |                       |
|         | Bad Debt Writeoffs as a Percent of Net Revenues                                                                                      |                       |
|         | 100<br>100<br>100<br>100<br>100<br>100<br>100<br>100                                                                                 |                       |
|         | Actual Performance                                                                                                                   |                       |
|         | BKD Health Care Group   www.bbd.com Guestions? Contact M. Aaron Little at mittle@bbd.com.                                            |                       |
|         |                                                                                                                                      | experience <b>BKD</b> |