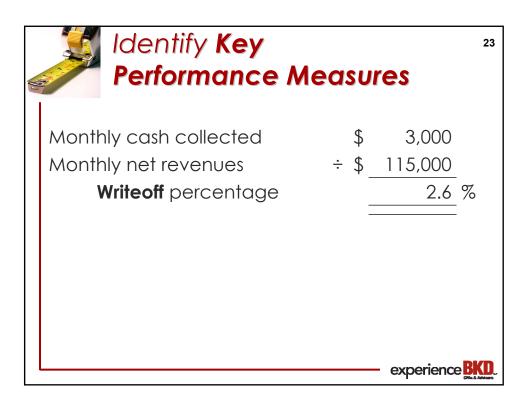

|     | Identify <b>Key</b> Performance Me | a       | sures   | 12   |
|-----|------------------------------------|---------|---------|------|
| 100 | Net revenues for last 90 days      |         | 350,000 |      |
|     | Number of days                     | Ψ<br>÷_ |         | days |
|     | Net revenues per day               | \$_     | 3,889   | (a)  |
|     | Net AR                             | \$      | 230,000 |      |
|     | Net revenues per day               | ÷       | 3,889   | (a)  |
|     | Average <b>DAR/DSO</b>             |         | 59.1    | days |
|     |                                    |         | experi  |      |