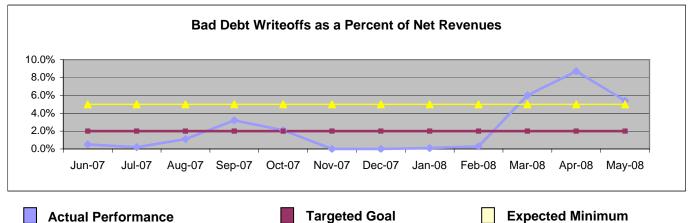

| SUGRESS | BKD Health Care Group<br>Home Health Operations Dashboard Reports<br>Billing Operations Performance Trend Analysis<br>Your Home Care | 70                    |
|---------|--------------------------------------------------------------------------------------------------------------------------------------|-----------------------|
|         | Total Days in Accounts Receivable                                                                                                    |                       |
|         | 100<br>00<br>00<br>00<br>00<br>00<br>00<br>00<br>00<br>00                                                                            |                       |
|         | Percent of Total Accounts Receivable Older Than 120 Days                                                                             |                       |
|         | 500<br>540<br>1950<br>1950<br>1950<br>1950<br>1950<br>1950<br>1950<br>195                                                            |                       |
|         | Total Cash Collected as a Percent of Net Revenues                                                                                    |                       |
|         | 100 %                                                                                                                                |                       |
|         | Bad Debt Writeoffs as a Percent of Net Revenues                                                                                      |                       |
|         | 100<br>100<br>100<br>100<br>100<br>100<br>100<br>100                                                                                 |                       |
|         | Actual Performance                                                                                                                   |                       |
|         | BKD Health Care Group   www.bbd.com Guestions? Contact M. Aaron Little at mittle@bbd.com.                                            |                       |
|         |                                                                                                                                      | experience <b>BKD</b> |