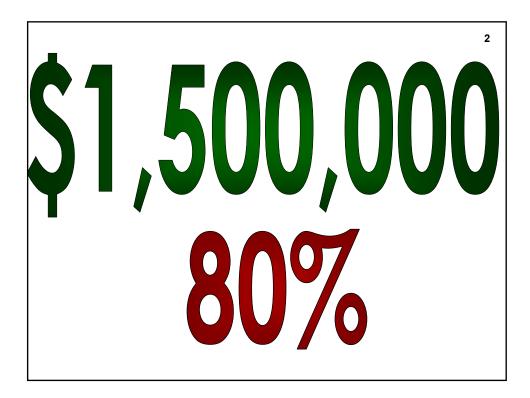

|     | Identify <b>Key</b> Performance Me | a       | sures   | 12   |
|-----|------------------------------------|---------|---------|------|
| 100 | Net revenues for last 90 days      |         | 350,000 |      |
|     | Number of days                     | Ψ<br>÷_ |         | days |
|     | Net revenues per day               | \$_     | 3,889   | (a)  |
|     | Net AR                             | \$      | 230,000 |      |
|     | Net revenues per day               | ÷       | 3,889   | (a)  |
|     | Average <b>DAR/DSO</b>             |         | 59.1    | days |
|     |                                    |         | experi  |      |