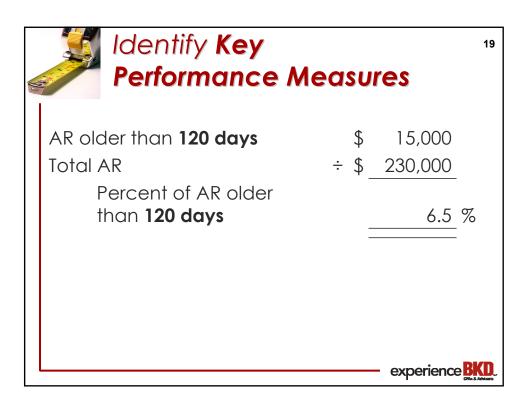

|     | Identify <b>Key</b> Performance Me | a       | sures   | 12   |
|-----|------------------------------------|---------|---------|------|
| 100 | Net revenues for last 90 days      |         | 350,000 |      |
|     | Number of days                     | Ψ<br>÷_ |         | days |
|     | Net revenues per day               | \$_     | 3,889   | (a)  |
|     | Net AR                             | \$      | 230,000 |      |
|     | Net revenues per day               | ÷       | 3,889   | (a)  |
|     | Average <b>DAR/DSO</b>             |         | 59.1    | days |
|     |                                    |         | experi  |      |