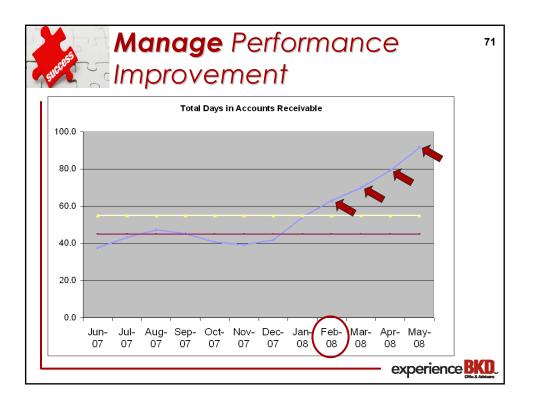

| SUGRESS | BKD Health Care Group<br>Home Health Operations Dashboard Reports<br>Billing Operations Performance Trend Analysis<br>Your Home Care | 70                    |
|---------|--------------------------------------------------------------------------------------------------------------------------------------|-----------------------|
|         | Total Days in Accounts Receivable                                                                                                    |                       |
|         | 100<br>00<br>00<br>00<br>00<br>00<br>00<br>00<br>00<br>00                                                                            |                       |
|         | Percent of Total Accounts Receivable Older Than 120 Days                                                                             |                       |
|         | 500<br>540<br>1950<br>1950<br>1950<br>1950<br>1950<br>1950<br>1950<br>195                                                            |                       |
|         | Total Cash Collected as a Percent of Net Revenues                                                                                    |                       |
|         | 100 %                                                                                                                                |                       |
|         | Bad Debt Writeoffs as a Percent of Net Revenues                                                                                      |                       |
|         | 100<br>100<br>100<br>100<br>100<br>100<br>100<br>100                                                                                 |                       |
|         | Actual Performance                                                                                                                   |                       |
|         | BKD Health Care Group   www.bbd.com Guestions? Contact M. Aaron Little at mittle@bbd.com.                                            |                       |
|         |                                                                                                                                      | experience <b>BKD</b> |