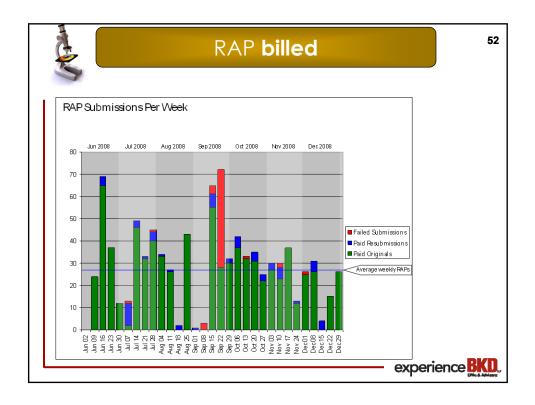

|                                    |
|---------------------------|-----------------------------|---------------------|------------------------------------|
| Measures                  | Healthy                     | Moderate            | Poor                               |
| DAR/DSO                   | 25 days/<br>40 days or less | 35 days/<br>45 days | 45 days or more<br>60 days or more |
| AR older than<br>120 days | 2% or less                  | 5%                  | 10% or more                        |
| Collections               | Higher than<br>100%         | 100%                | Less than<br>100%                  |
| Writeoffs                 | 0%                          | 2%                  | More than<br>3%                    |















































|          | Prebilling audit                                                                                                             | 60     |
|----------|------------------------------------------------------------------------------------------------------------------------------|--------|
| <b>S</b> |                                                                                                                              |        |
| CI       | Sample Home Health Agency<br>Peobling Checklist for Medicare Home Health Final Claim Billing<br>January 31, 2010             |        |
|          | tatient Loten Doe Episode Dates: 11/2809 to 01/26/10<br>he totixwra has been verified for this Medicare home health episode. |        |
|          | All billable vists and non