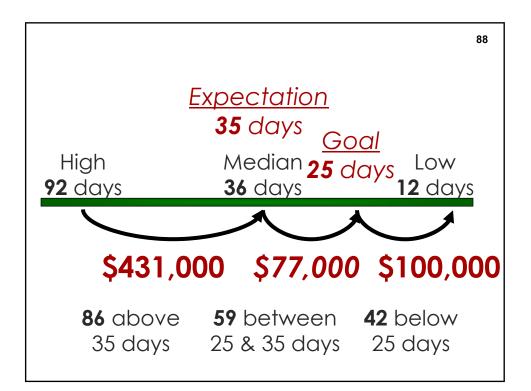

| Medicare                  | Performance Range           |                     |                                    |
|---------------------------|-----------------------------|---------------------|------------------------------------|
| Measures                  | Healthy                     | Moderate            | Poor                               |
| DAR/DSO                   | 25 days/<br>40 days or less | 35 days/<br>45 days | 45 days or more<br>60 days or more |
| AR older than<br>120 days | 2% or less                  | 5%                  | 10% or more                        |
| Collections               | Higher than<br>100%         | 100%                | Less than<br>100%                  |
| Writeoffs                 | 0%                          | 2%                  | More than<br>3%                    |