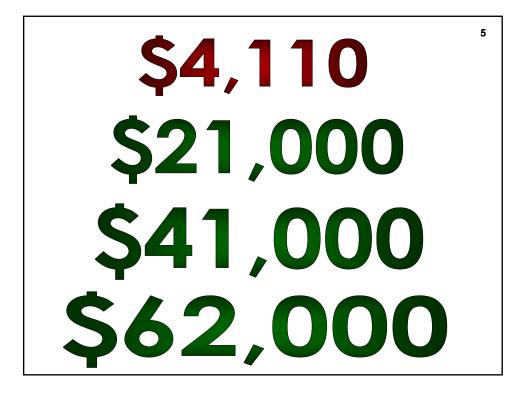

|     | Identify <b>Key</b> Performance Me | a       | sures   | 12   |
|-----|------------------------------------|---------|---------|------|
| 100 | Net revenues for last 90 days      |         | 350,000 |      |
|     | Number of days                     | Ψ<br>÷_ |         | days |
|     | Net revenues per day               | \$_     | 3,889   | (a)  |
|     | Net AR                             | \$      | 230,000 |      |
|     | Net revenues per day               | ÷       | 3,889   | (a)  |
|     | Average <b>DAR/DSO</b>             |         | 59.1    | days |
|     |                                    |         | experi  |      |