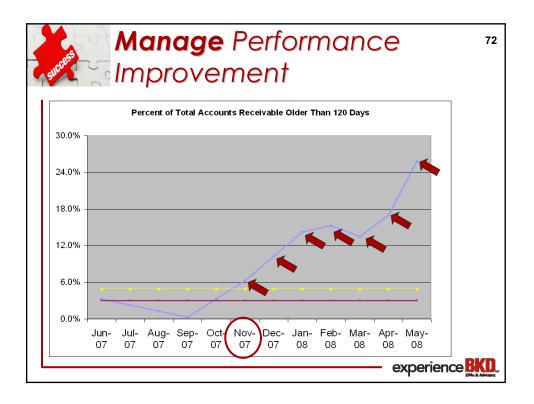

| SUGRESS | BKD Health Care Group<br>Home Health Operations Dashboard Reports<br>Billing Operations Performance Trend Analysis<br>Your Home Care | 70                    |
|---------|--------------------------------------------------------------------------------------------------------------------------------------|-----------------------|
|         | Total Days in Accounts Receivable                                                                                                    |                       |
|         | 100<br>00<br>00<br>00<br>00<br>00<br>00<br>00<br>00<br>00                                                                            |                       |
|         | Percent of Total Accounts Receivable Older Than 120 Days                                                                             |                       |
|         | 500<br>540<br>1950<br>1950<br>1950<br>1950<br>1950<br>1950<br>1950<br>195                                                            |                       |
|         | Total Cash Collected as a Percent of Net Revenues                                                                                    |                       |
|         | 100 %                                                                                                                                |                       |
|         | Bad Debt Writeoffs as a Percent of Net Revenues                                                                                      |                       |
|         | 100<br>100<br>100<br>100<br>100<br>100<br>100<br>100                                                                                 |                       |
|         | Actual Performance                                                                                                                   |                       |
|         | BKD Health Care Group   www.bbd.com Guestions? Contact M. Aaron Little at mittle@bbd.com.                                            |                       |
|         |                                                                                                                                      | experience <b>BKD</b> |