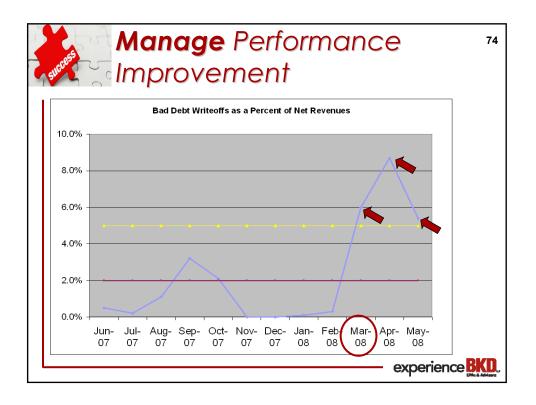

| SUGRESS | BKD Health Care Group<br>Home Health Operations Dashboard Reports<br>Billing Operations Performance Trend Analysis<br>Your Home Care | 70                    |
|---------|--------------------------------------------------------------------------------------------------------------------------------------|-----------------------|
|         | Total Days in Accounts Receivable                                                                                                    |                       |
|         | 100<br>00<br>00<br>00<br>00<br>00<br>00<br>00<br>00<br>00                                                                            |                       |
|         | Percent of Total Accounts Receivable Older Than 120 Days                                                                             |                       |
|         | 500<br>540<br>1950<br>1950<br>1950<br>1950<br>1950<br>1950<br>1950<br>195                                                            |                       |
|         | Total Cash Collected as a Percent of Net Revenues                                                                                    |                       |
|         | 100 %                                                                                                                                |                       |
|         | Bad Debt Writeoffs as a Percent of Net Revenues                                                                                      |                       |
|         | 100<br>100<br>100<br>100<br>100<br>100<br>100<br>100                                                                                 |                       |
|         | Actual Performance                                                                                                                   |                       |
|         | BKD Health Care Group   www.bbd.com Guestions? Contact M. Aaron Little at mittle@bbd.com.                                            |                       |
|         |                                                                                                                                      | experience <b>BKD</b> |