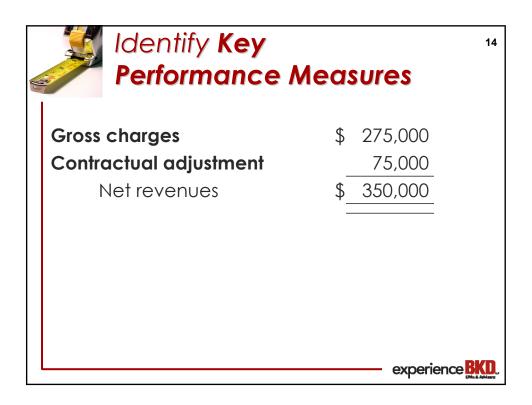

|     | Identify <b>Key</b> Performance Me | a       | sures   | 12   |
|-----|------------------------------------|---------|---------|------|
| 100 | Net revenues for last 90 days      |         | 350,000 |      |
|     | Number of days                     | Ψ<br>÷_ |         | days |
|     | Net revenues per day               | \$_     | 3,889   | (a)  |
|     | Net AR                             | \$      | 230,000 |      |
|     | Net revenues per day               | ÷       | 3,889   | (a)  |
|     | Average <b>DAR/DSO</b>             |         | 59.1    | days |
|     |                                    |         | experi  |      |