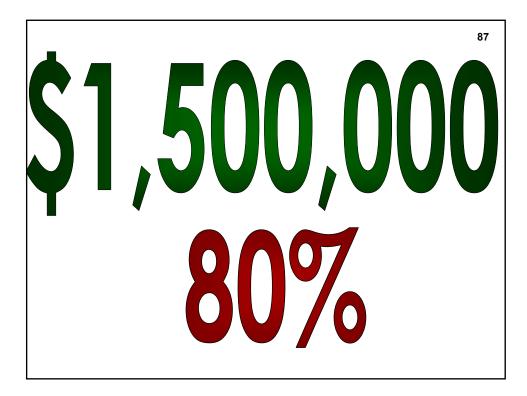

## Attachment C

Sample Performance Incentive Worksheet

| Employee Identification                 |                                    |                              |                                                       |                                             |                                            | Performance Incentive                            |                                     |                                                   |                                       |                                           |
|-----------------------------------------|------------------------------------|------------------------------|-------------------------------------------------------|---------------------------------------------|--------------------------------------------|--------------------------------------------------|-------------------------------------|---------------------------------------------------|---------------------------------------|-------------------------------------------|
| <u>Employee Name</u><br>John Doe        | Position<br>Billing personnel      | <u>ID No.</u><br>1000        | <u>Hire Date</u><br>01/01/07                          | <u>Branch Location</u><br>Oklahoma City, OK |                                            | Maximum incentive compensation <u>\$ 5,000</u>   |                                     |                                                   |                                       |                                           |
| Performance Data                        |                                    |                              |                                                       |                                             |                                            |                                                  |                                     |                                                   |                                       |                                           |
|                                         |                                    | Formula                      | <u>(A)</u>                                            | <u>(B)</u>                                  | <u>(C)</u>                                 | <u>(D)</u><br>(A) - (B) = (D)                    | (E)<br>(A) - (C) = (E)              | <b>(F)</b><br>(E) ÷ (D) = (F)                     | <u>(G)</u>                            | <b>(H)</b><br>Incentive x (F) x (G) = (H) |
| Performance Measures                    |                                    | Incentive<br><u>Category</u> | Expected<br>Minimum<br>Performance<br><u>Measures</u> | Optimal<br>Performance<br><u>Goals</u>      | Actual<br>Performance<br><u>Results</u>    | Maximum<br>Success<br><u>Measures</u>            | Actual<br>Success<br><u>Measure</u> | Percent of<br>Optimal<br>Goals<br><u>Achieved</u> | Maximum<br>Incentive<br><u>Weight</u> | Performance<br>Incentive<br>Compensation  |
| Average days in accounts receivable     |                                    | Quality                      | 60.0                                                  | 45.0                                        | 57.2                                       | 15.0                                             | 2.8                                 | 18.7%                                             | 25.0%                                 | \$ 234                                    |
| Accounts receivable older than 120 days |                                    | Quality                      | 8.0%                                                  | 3.0%                                        | 5.2%                                       | 5.0%                                             | 2.8%                                | 56.0%                                             | 15.0%                                 | \$ 420                                    |
| Collections                             |                                    | Quality                      | 100.0%                                                | 110.0%                                      | <mark>98.2</mark> %                        | 10.0%                                            | -1.8%                               | -18.0%                                            | 10.0%                                 | \$ (90)                                   |
| Writeoffs                               |                                    | Quality                      | 3.0%                                                  | 0.0%                                        | 1.4%                                       | 3.0%                                             | 1.6%                                | 53.3%                                             | 15.0%                                 | \$ 400                                    |
| Attendance                              |                                    | Personnel                    | 95.0%                                                 | 100.0%                                      | 92.0%                                      | 5.0%                                             | -3.0%                               | -60.0%                                            | 15.0%                                 | \$ (450)                                  |
| Personnel evaluation scores             |                                    | Personnel                    | 85.0%                                                 | 95.0%                                       | 98.0%                                      | 10.0%                                            | 13.0%                               | 100.0%                                            | 10.0%                                 | \$ 500                                    |
| Billing compliance scores               |                                    | Compliance                   | 90.0%                                                 | 100.0%                                      | 99.0%                                      | 10.0%                                            | 9.0%                                | 90.0%                                             | 10.0%                                 | \$ 450                                    |
| Perfo                                   |                                    |                              |                                                       |                                             |                                            | rmance incentive results 29.3% 100.0% \$ 1,464 @ |                                     |                                                   |                                       |                                           |
| Performance Summary                     |                                    |                              |                                                       |                                             |                                            |                                                  |                                     |                                                   |                                       |                                           |
|                                         | <u>Weight</u><br>10%<br>25%<br>65% | <u>Current</u><br>11%<br>8%  | f <u>ormance</u><br><u>Prior</u><br>19%<br>15%<br>35% |                                             | Performance incentive compensation \$ 1,40 |                                                  |                                     |                                                   | <u>\$ 1,464</u> @                     |                                           |