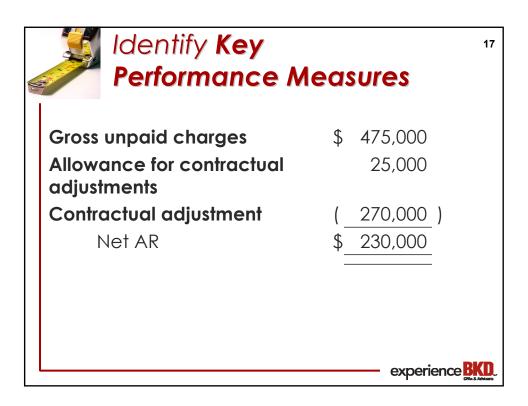

|     | Identify <b>Key</b> Performance Me | a       | sures   | 12   |
|-----|------------------------------------|---------|---------|------|
| 100 | Net revenues for last 90 days      |         | 350,000 |      |
|     | Number of days                     | Ψ<br>÷_ |         | days |
|     | Net revenues per day               | \$_     | 3,889   | (a)  |
|     | Net AR                             | \$      | 230,000 |      |
|     | Net revenues per day               | ÷       | 3,889   | (a)  |
|     | Average <b>DAR/DSO</b>             |         | 59.1    | days |
|     |                                    |         | experi  |      |