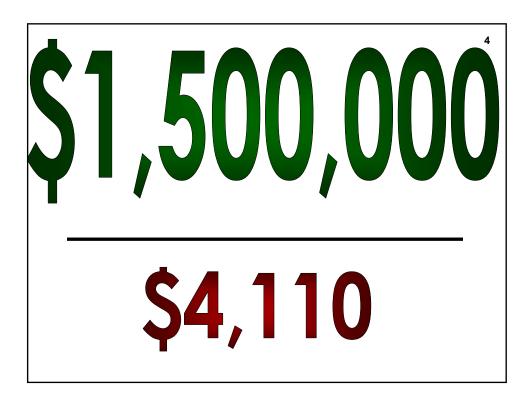

|     | Identify <b>Key</b> Performance Me | a       | sures   | 12   |
|-----|------------------------------------|---------|---------|------|
| 100 | Net revenues for last 90 days      |         | 350,000 |      |
|     | Number of days                     | Ψ<br>÷_ |         | days |
|     | Net revenues per day               | \$_     | 3,889   | (a)  |
|     | Net AR                             | \$      | 230,000 |      |
|     | Net revenues per day               | ÷       | 3,889   | (a)  |
|     | Average <b>DAR/DSO</b>             |         | 59.1    | days |
|     |                                    |         | experi  |      |