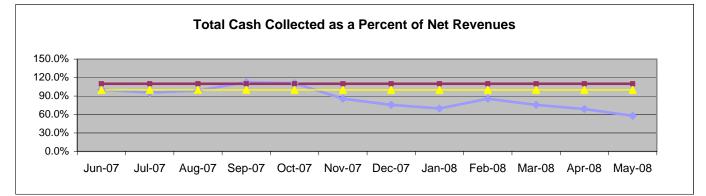

| SUGRESS | BKD Health Care Group<br>Home Health Operations Dashboard Reports<br>Billing Operations Performance Trend Analysis<br>Your Home Care | 70                    |
|---------|--------------------------------------------------------------------------------------------------------------------------------------|-----------------------|
|         | Total Days in Accounts Receivable                                                                                                    |                       |
|         | 100<br>00<br>00<br>00<br>00<br>00<br>00<br>00<br>00<br>00                                                                            |                       |
|         | Percent of Total Accounts Receivable Older Than 120 Days                                                                             |                       |
|         | 500<br>540<br>1950<br>1950<br>1950<br>1950<br>1950<br>1950<br>1950<br>195                                                            |                       |
|         | Total Cash Collected as a Percent of Net Revenues                                                                                    |                       |
|         | 100 %                                                                                                                                |                       |
|         | Bad Debt Writeoffs as a Percent of Net Revenues                                                                                      |                       |
|         | 100<br>100<br>100<br>100<br>100<br>100<br>100<br>100                                                                                 |                       |
|         | Actual Performance                                                                                                                   |                       |
|         | BKD Health Care Group   www.bbd.com Guestions? Contact M. Aaron Little at mittle@bbd.com.                                            |                       |
|         |                                                                                                                                      | experience <b>BKD</b> |